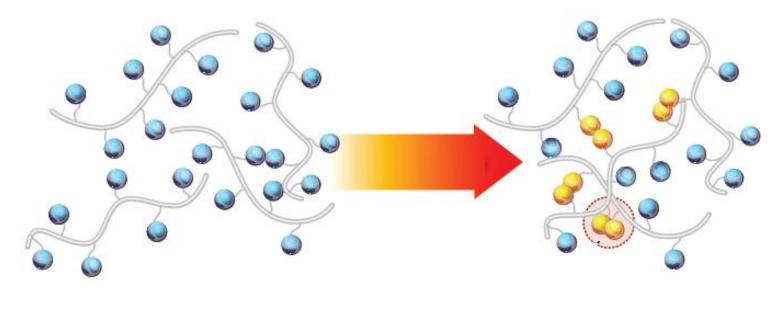

#### Biovivendi Technology

- ◇ The hyaluronic acid macromolecule forms straight lines—hyaluronan chains.
- The crosslink agent BDDE will develop hyaluronan chains into reticular formation.
- Using advanced technology, reticular formation molecule become three-dimensitional matrix, which will improve both viscosity and elasticity of the gel.
- After injected, the HA filler locks water and expands instantly. Then the soft tissue depression is filled.