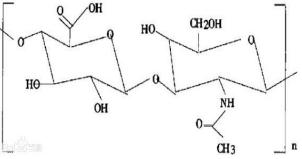

#### 1.1 What is hyaluronic acid?

Hyaluronic acid is a non-sulfated glycosminoglycan Distributed widely throughout the body in the connective,

Epithelial, and neural tissues. It is one of the chief

Components of the extracellular matrix and contributes significantly to cell proliferation and migtation. The average person has roughly 15 grams of hyaluronic acid in their body, one third of which is lost and replaced each day.

#### Biovivendi Technology

- ◇ The hyaluronic acid macromolecule forms straight lines—hyaluronan chains.
- The crosslink agent BDDE will develop hyaluronan chains into reticular formation.
- Using advanced technology, reticular formation molecule become three-dimensitional matrix, which will improve both viscosity and elasticity of the gel.
- After injected, the HA filler locks water and expands instantly. Then the soft tissue depression is filled.